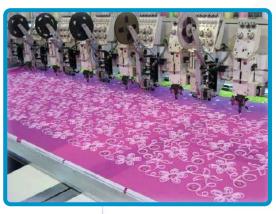

### **Embroidery Machinery**

| SI<br>No | Brand Name | Machine Details                                                | Model        | Country of Origin |
|----------|------------|----------------------------------------------------------------|--------------|-------------------|
| 01       | TAJIMA     | 9 COLOUR FLAT MACHINE                                          | TMFD-G915    | JAPAN             |
| 02       | PROMAKER   | 4 COLOUR SEQUIN WITH 9 COLOUR FLAT MACHINE                     | MX-PTS-A6615 | CHINA             |
| 03       | PROMAKER   | 9 COLOUR FLAT MACHINE                                          | HE-A920      | CHINA             |
| 04       | PROMAKER   | 9 COLOUR FLAT MACHINE                                          | HE-A920      | CHINA             |
| 05       | TAJIMA     | 9 COLOUR FLAT MACHINE                                          | TMFD-G920    | JAPAN             |
| 06       | PROMAKER   | 4 COLOUR SEQUINE WITH 9 COLOUR FLAT MACHINE                    | MX-PTS-A6615 | CHINA             |
| 07       | TAJIMA     | 9 COLOR FLAT MACHINE                                           | TMFD-G915    | JAPAN             |
| 08       | PROMAKER   | 6 COLOUR CHENNILLE 2 COLOUR SEQUINE WITH 9 COLOUR FLAT MACHINE | HP-A915      | CHINA             |
| 09       | PROMAKER   | 6 COLOUR CHENNILLE 2 COLOUR SEQUINE WITH 9 COLOUR FLAT MACHINE | HP-A915      | CHINA             |
| 10       | AMILAT     | 6 COLOUR FLAT MACHINE                                          | TMEF-H612    | JAPAN             |

### Our Machineries