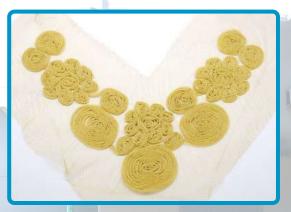

Max Fashions EMB Limited. has always been pushing the limits of its capacity, and can now easily handle volume orders. As a composite manufacturer.

Max Fashions EMB Limited. has been increasing its manufacturing-capacity over the years. to convey volume orders of clients, in a shorter lead-time. It can successfully produce pieces of embroidery per month.

### **Production Capacity**

| Item                | Stitching Per Pcs | Quantity (Per Day) |
|---------------------|-------------------|--------------------|
| Flat Embroidery     | 5000              | 16000 Per Day      |
| Sequin Embroidery   | 3500              | 2600 Per Day       |
| Chennille Emroidery | 10000             | 3900 Per Day       |