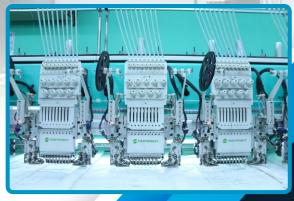

### **Embroidery Machinery**

| SI<br>No | Brand Name | Machine Details                                                | Model        | Country of Origin |
|----------|------------|----------------------------------------------------------------|--------------|-------------------|
| 01       | TAJIMA     | 9 COLOUR FLAT MACHINE                                          | TMFD-G915    | JAPAN             |
| 02       | PROMAKER   | 4 COLOUR SEQUIN WITH 9 COLOUR FLAT MACHINE                     | MX-PTS-A6615 | CHINA             |
| 03       | PROMAKER   | 9 COLOUR FLAT MACHINE                                          | HE-A920      | CHINA             |
| 04       | PROMAKER   | 9 COLOUR FLAT MACHINE                                          | HE-A920      | CHINA             |
| 05       | TAJIMA     | 9 COLOUR FLAT MACHINE                                          | TMFD-G920    | JAPAN             |
| 06       | PROMAKER   | 4 COLOUR SEQUINE WITH 9 COLOUR FLAT MACHINE                    | MX-PTS-A6615 | CHINA             |
| 07       | TAJIMA     | 9 COLOR FLAT MACHINE                                           | TMFD-G915    | JAPAN             |
| 08       | PROMAKER   | 6 COLOUR CHENNILLE 2 COLOUR SEQUINE WITH 9 COLOUR FLAT MACHINE | HP-A915      | CHINA             |
| 09       | PROMAKER   | 6 COLOUR CHENNILLE 2 COLOUR SEQUINE WITH 9 COLOUR FLAT MACHINE | HP-A915      | CHINA             |
| 10       | AMILAT     | 6 COLOUR FLAT MACHINE                                          | TMEF-H612    | JAPAN             |